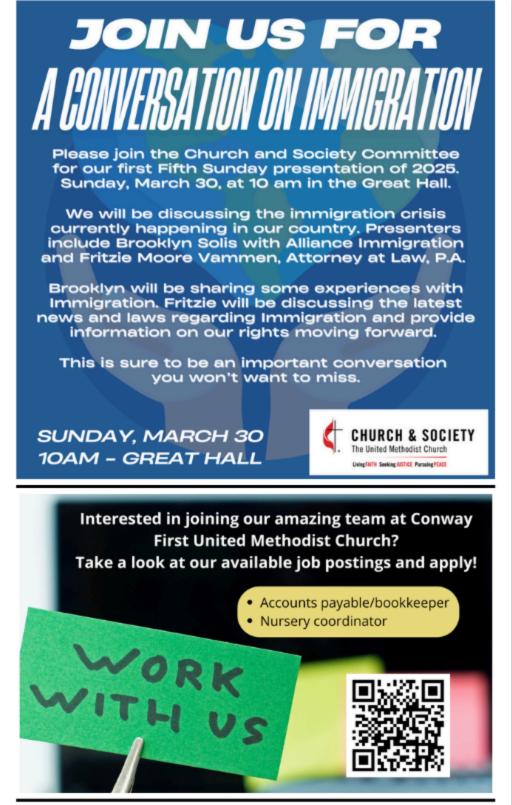

> Noonday Prayer Each Friday through April 11 12:10 p.m. in the Sanctuary

Fifth Sunday Presentation 10 a.m. Sunday, March 30, Great Hall "A Conversation on Immigration"

Church Council Meeting 6:30 p.m. Sunday, March 30, Fellowshp Hall